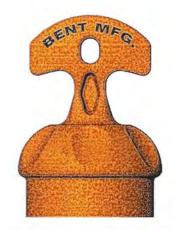

### **FEATURES:**

- Multi-function device (three uses in one), 'sleeved cone,' 'tubular delineator post' and 'channelizer device.'
- Unique T-shaped handle with mounting hole for light. (New longer handgrip area.)
- Stackable with base.
- All rubber base and extra large flanged bottom.
- Tested and certified to meet the crashworthy requirements of NCHRP-350.

## T-TOP STACKABLE CHANNELIZER CONE

- Multi-function device (three uses in one), 'sleeved cone,' 'tubular delineator post' and 'channelizer device.'
- Unique T-shaped handle with mounting hole for light. (New longer handgrip area.)
- Stackable with base.