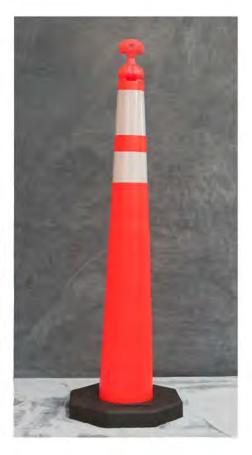

# Stackable Channelizer Cone

### **FEATURES:**

- Multi-function device (three uses in one), 'sleeved cone,' 'tubular delineator post' and 'channelizer device.'
- Unique T-shaped handle with mounting hole for light. (New longer handgrip area.)
- Stackable with base.
- All rubber base and extra large flanged bottom.
- Tested and certified to meet the crashworthy requirements of NCHRP-350.

## T-TOP STACKABLE CHANNELIZER CONE

- Multi-function device (three uses in one), 'sleeved cone,' 'tubular delineator post' and 'channelizer device.'
- Unique T-shaped handle with mounting hole for light. (New longer handgrip area.)
- Stackable with base.

Http://BentMfg.com

 All rubber base and extra large flanged bottom.

| Channelizer<br>Material | Low or high density polyethylene (optional)                                       |
|-------------------------|-----------------------------------------------------------------------------------|
| Channelizer Color       | Fluorescent orange or white                                                       |
| Channelizer Weight      | 3.5 pounds                                                                        |
| Channelizer Height      | 42" plus 3" handle                                                                |
| Base Material           | Manufactured with minimum 45% recycled rubber                                     |
| Base Size               | Octagon: 16-1/2" x 1-3/4" • Rectangular: 18" x 28" x 2"                           |
| Base Weight             | 11, 15 and 30 pounds                                                              |
| Cone Dimensions         | Top 4" tapering to 8-1/2" bottom                                                  |
| Bottom Flange           | 11'                                                                               |
| Reflectivity            | All sizes; 3M<br>High intensity, super engineer, engineer grade and diamond grade |