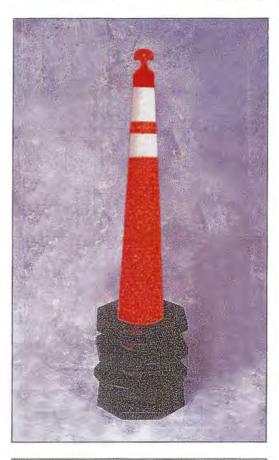

# Stackable Channelizer Cone

### **FEATURES:**

- Multi-function device (three uses in one), 'sleeved cone,' 'tubular delineator post' and 'channelizer device.'
- Unique T-shaped handle with mounting hole for light. (New longer handgrip area.)
- Stackable with base.
- All rubber base and extra large flanged bottom.
- Tested and certified to meet the crashworthy requirements of NCHRP-350.

## T-TOP STACKABLE CHANNELIZER CONE

- Multi-function device (three uses in one), 'sleeved cone,' 'tubular delineator post' and 'channelizer device.'
- Unique T-shaped handle with mounting hole for light. (New longer handgrip area.)
- Stackable with base.

Http://BentMfg.com

 All rubber base and extra large flanged bottom.

| Channelizer<br>Material | Low or high density polyethylene (optional)                                       |
|-------------------------|-----------------------------------------------------------------------------------|
| Channelizer Color       | Fluorescent orange or white                                                       |
| Channelizer Weight      | 3.5 pounds                                                                        |
| Channelizer Height      | 42" plus 3" handle                                                                |
| Base Material           | Manufactured with minimum 45% recycled rubber                                     |
| Base Size               | Octagon: 16-1/2" x 1-3/4" • Rectangular: 18" x 28" x 2"                           |
| Base Weight             | 11, 15 and 30 pounds                                                              |
| Cone Dimensions         | Top 4" tapering to 8-1/2" bottom                                                  |
| Bottom Flange           | 11'                                                                               |
| Reflectivity            | All sizes; 3M<br>High intensity, super engineer, engineer grade and diamond grade |