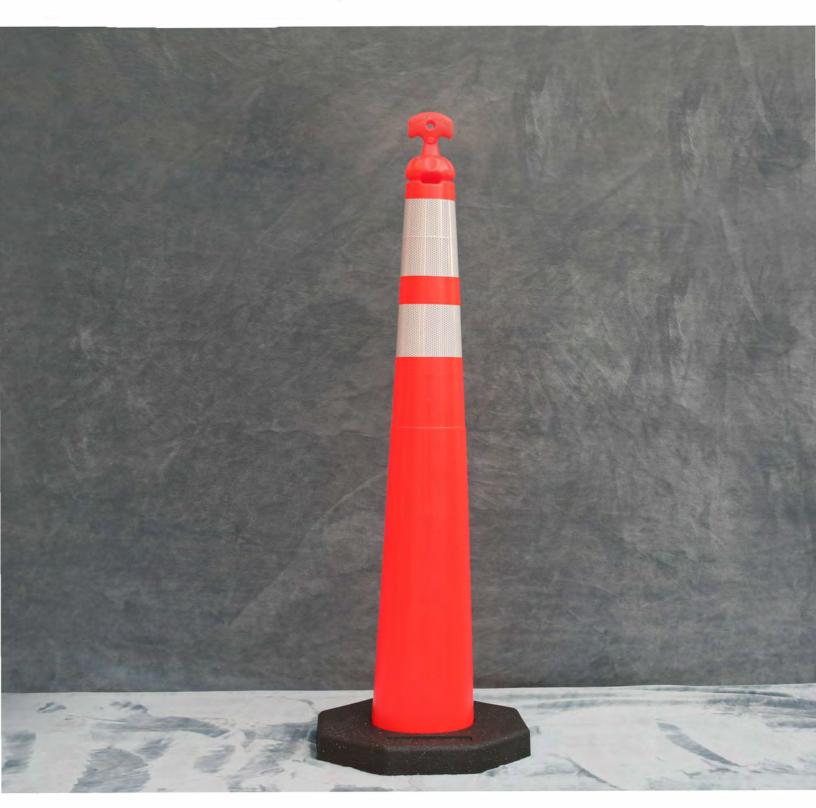

# Stackable Channelizer Cone

### **FEATURES:**

- Multi-function device (three uses in one), 'sleeved cone,' 'tubular delineator post' and 'channelizer device.'
- Unique T-shaped handle with mounting hole for light. (New longer handgrip area.)
- Stackable with base.
- All rubber base and extra large flanged bottom.
- Tested and certified to meet the crashworthy requirements of NCHRP-350.

## T-TOP STACKABLE CHANNELIZER CONE

- Multi-function device (three uses in one), 'sleeved cone,' 'tubular delineator post' and 'channelizer device.'
- Unique T-shaped handle with mounting hole for light. (New longer handgrip area.)
- Stackable with base.

Http://BentMfg.com

 All rubber base and extra large flanged bottom.

| Channelizer<br>Material | Low or high density polyethylene (optional)                                       |
|-------------------------|-----------------------------------------------------------------------------------|
| Channelizer Color       | Fluorescent orange or white                                                       |
| Channelizer Weight      | 3.5 pounds                                                                        |
| Channelizer Height      | 42" plus 3" handle                                                                |
| Base Material           | Manufactured with minimum 45% recycled rubber                                     |
| Base Size               | Octagon: 16-1/2" x 1-3/4" • Rectangular: 18" x 28" x 2"                           |
| Base Weight             | 11, 15 and 30 pounds                                                              |
| Cone Dimensions         | Top 4" tapering to 8-1/2" bottom                                                  |
| Bottom Flange           | 11'                                                                               |
| Reflectivity            | All sizes; 3M<br>High intensity, super engineer, engineer grade and diamond grade |